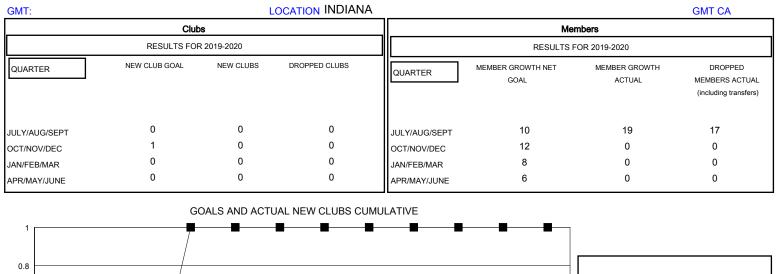

## District 25 E

Results as of: 8/31/2019

| DROPPED CLUBS: 0             | 8 CLUBS OF 61 ADDED 1 OR MORE<br>NEW MEMBERS | GENDER DISTRIBUTION<br>MALE 890 (63.48%) |     |
|------------------------------|----------------------------------------------|------------------------------------------|-----|
| DROPPED MEMBERS              |                                              | FEMALE 512 (36.52%)                      |     |
| DECEASED 3                   | CLICK HERE FOR CUMULATIVE                    | TOTAL FAMILY UNIT MEMBERS                | 534 |
| CLUB CANCELLED 0<br>OTHER 14 | MEMBERSHIP DATA                              | FAMILY MEMBERS PAYING HALF<br>DUES       | 272 |
| TOTAL 17                     |                                              |                                          |     |