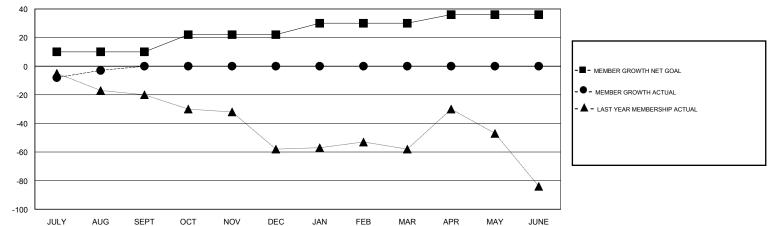

## District 25 E

Results as of: 8/31/2019

| DROPPED CLUBS: 0             | 8 CLUBS OF 61 ADDED 1 OR MORE<br>NEW MEMBERS | GENDER DISTRIBUTION<br>MALE 890 (63.48%) |     |
|------------------------------|----------------------------------------------|------------------------------------------|-----|
| DROPPED MEMBERS              |                                              | FEMALE 512 (36.52%)                      |     |
| DECEASED 3                   | CLICK HERE FOR CUMULATIVE                    | TOTAL FAMILY UNIT MEMBERS                | 534 |
| CLUB CANCELLED 0<br>OTHER 14 | MEMBERSHIP DATA                              | FAMILY MEMBERS PAYING HALF<br>DUES       | 272 |
| TOTAL 17                     |                                              |                                          |     |